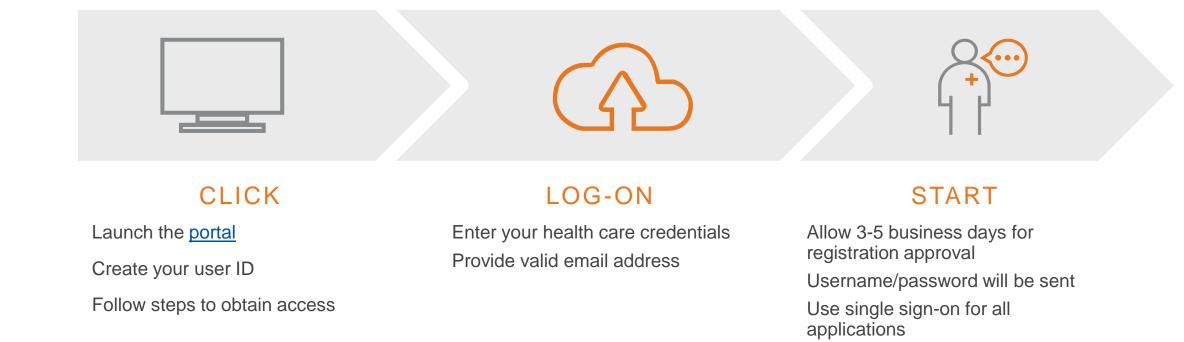

## Easy registration process

OptumRx MedMonitor url: https://medmonitor.optumrx.com. Please contact the help desk if you have any questions at 1-866-840-1923; or email MedMonitor@optum.com

Complete cases

# Accessing the OptumRx<sup>®</sup> MedMonitor Platform

### Logging in with One Healthcare ID (formerly Optum ID)

Enter valid ID and password with the option to select "remember me" and sign in.

|                                                                                                                                            | OPTUMRx' MedMonitor |                                                                                                                                                                                                                                                                                                                                                                                                                                                                                                                                                                                                                                                                                                                                                                                  |  |
|--------------------------------------------------------------------------------------------------------------------------------------------|---------------------|----------------------------------------------------------------------------------------------------------------------------------------------------------------------------------------------------------------------------------------------------------------------------------------------------------------------------------------------------------------------------------------------------------------------------------------------------------------------------------------------------------------------------------------------------------------------------------------------------------------------------------------------------------------------------------------------------------------------------------------------------------------------------------|--|
| *NOTE: One Healthcare ID is<br>the new name for One<br>Healthcare ID. Continue to<br>use your original Optum ID<br>and password to log in. |                     | Sign In With Your One Healthcare ID         One Healthcare ID or email address         Password         Password         Sign In         Sign In         Torgot One Healthcare ID         Forgot One Healthcare ID (formerty Optum ID). Please sign in with your existing semane and password. Bookmark <u>https://medmonitor.optumrx.com/</u> . Reach out with any cuestions to medmonitor@optum com |  |