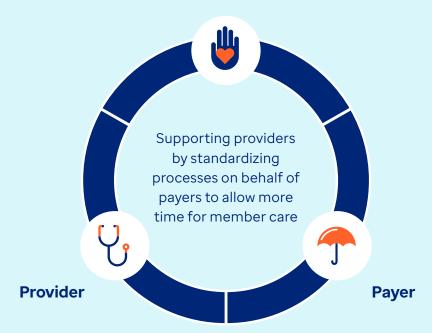

#### A more robust service model for providers and payers

Equipping providers with actionable clinical insights, personalized member care gap information and administrative support helps create a workflow that prioritizes provider and member needs at the point-of-care and beyond.

#### Member intervention strategies

Member-centric model uses social determinants of health (SDoH) to help identify and remove barriers to care.