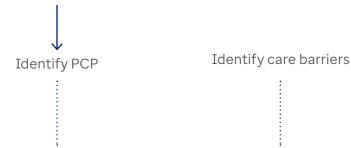

#### Member intervention strategies

Member-centric model uses social determinants of health (SDoH) to help identify and remove barriers to care.

#### Member outreach

Facilitate appointment \_\_\_\_\_\_scheduling

Help members access plan benefits